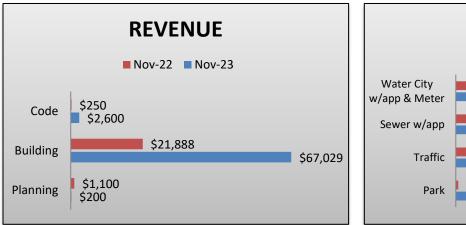

### **DEPARTMENT REVENUE**

- TOTAL FEES COLLECTED: \$175,117 (INCLUDES \$105,288 IN IMPACT FEES)
- INCREASE IN REVENUE (YEAR OVER YEAR) DUE TO BUILDING PERMITS ISSUED FOR:
  - 3 NEW HOMES (COTTONWOOD SUBDIVISION)
  - 0 1 APARTMENT COMPLEX (PLACERVILLE VILLAGE) REPAIR & REROOF