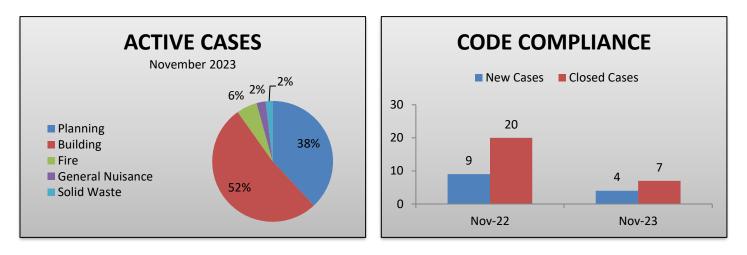

### **CODE SUMMARY**

• ACTIVE CASES: 153

| 2023 New Cases    | Jan | Feb | Mar | Apr | May | Jun | Jul | Aug | Sep | Oct | Nov | Dec | Total |
|-------------------|-----|-----|-----|-----|-----|-----|-----|-----|-----|-----|-----|-----|-------|
| Building          | 4   | 4   | 2   | 17  | 1   | 5   | 4   | 10  | 6   | 2   |     |     | 55    |
| Planning / Zoning |     | 1   | 2   | 5   | 1   | 26  | 23  | 8   | 9   | 1   | 3   |     | 79    |
| Solid Waste       |     | 1   |     |     |     |     |     |     | 2   |     | 1   |     | 4     |
| Fire              |     |     |     | 1   | 4   |     |     |     |     |     |     |     | 5     |
| General Nuisance  |     |     |     |     |     |     |     | 2   |     |     |     |     | 2     |
| TOTAL             | 4   | 6   | 4   | 23  | 6   | 31  | 27  | 20  | 17  | 3   | 4   | 0   | 145   |