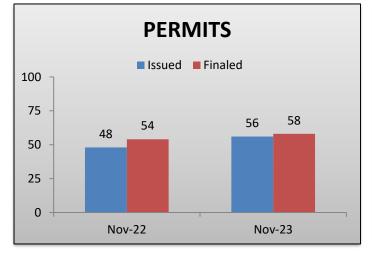

#### **BUILDING SUMMARY**

- CURRENT MONTHLY AVERAGES
  - PERMITS ISSUED: 48
  - PERMITS FINALED: 48
  - CONSTRUCTION VALUATION: \$1.695M