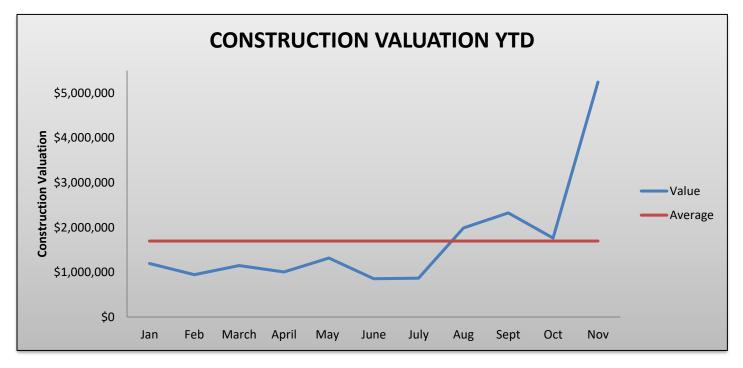

#### **BUILDING SUMMARY**

- PLAN CHECKS: 29
- CONSTRUCTION VALUATION: \$5,242,746

#### **BUILDING SUMMARY**

- CURRENT MONTHLY AVERAGES
  - PERMITS ISSUED: 48
  - PERMITS FINALED: 48
  - CONSTRUCTION VALUATION: \$1.695M