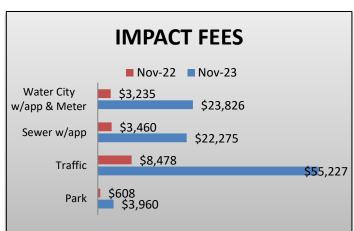

### **DEPARTMENT REVENUE**

- TOTAL FEES COLLECTED: \$175,117 (INCLUDES \$105,288 IN IMPACT FEES)
- INCREASE IN REVENUE (YEAR OVER YEAR) DUE TO BUILDING PERMITS ISSUED FOR:
  - 3 NEW HOMES (COTTONWOOD SUBDIVISION)
  - 0 1 APARTMENT COMPLEX (PLACERVILLE VILLAGE) REPAIR & REROOF