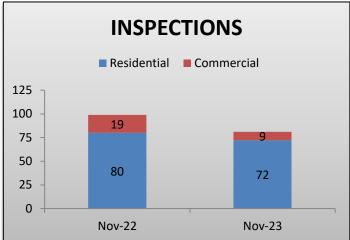

#### **BUILDING SUMMARY**

- PLAN CHECKS: 29
- CONSTRUCTION VALUATION: \$5,242,746