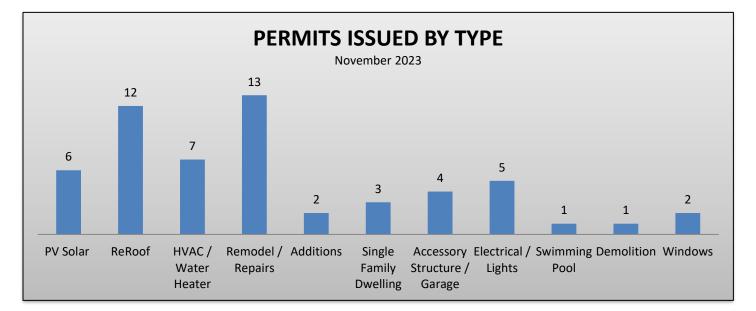

#### **BUILDING SUMMARY**

- PLAN CHECKS: 29
- CONSTRUCTION VALUATION: \$5,242,746