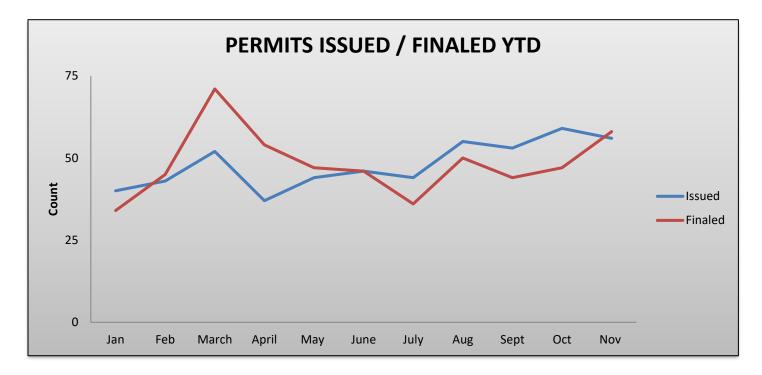

#### **BUILDING SUMMARY**

- CURRENT MONTHLY AVERAGES
  - PERMITS ISSUED: 48
  - PERMITS FINALED: 48
  - CONSTRUCTION VALUATION: \$1.695M